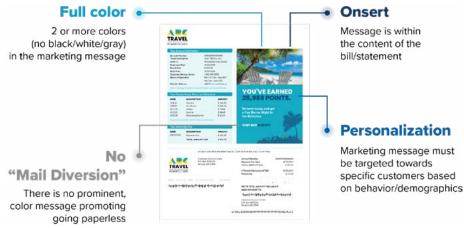

#### Must Include

Eligible mailpieces must include a **full color marketing message or visualization** of account data in two or more colors not including black, white, or grayscale.

.....

Examples of marketing or consumer messages include:

#### Required Message Placement

The marketing message or data visualization must be printed on the bill/statement itself as an "Onsert," which is printed in-stream, within the content of the bill or statement. (This differs from an insert, which is included inside of an envelope).

#### Non-Eligible Consumer Messaging

- Content that promotes or suggests mail diversion like "going paperless" or "switching to online billing"
  - Bill can contain paperless messaging, but it cannot be more prominent than the marketing/consumer messaging
- Any messaging on the outside of the envelope
- Use of color in logo or other parts of the bill without marketing/consumer messages
- Pre-printed color stationery/paper with general graphics or text
- Color in routine messaging such as payment status, amount due, or contact information